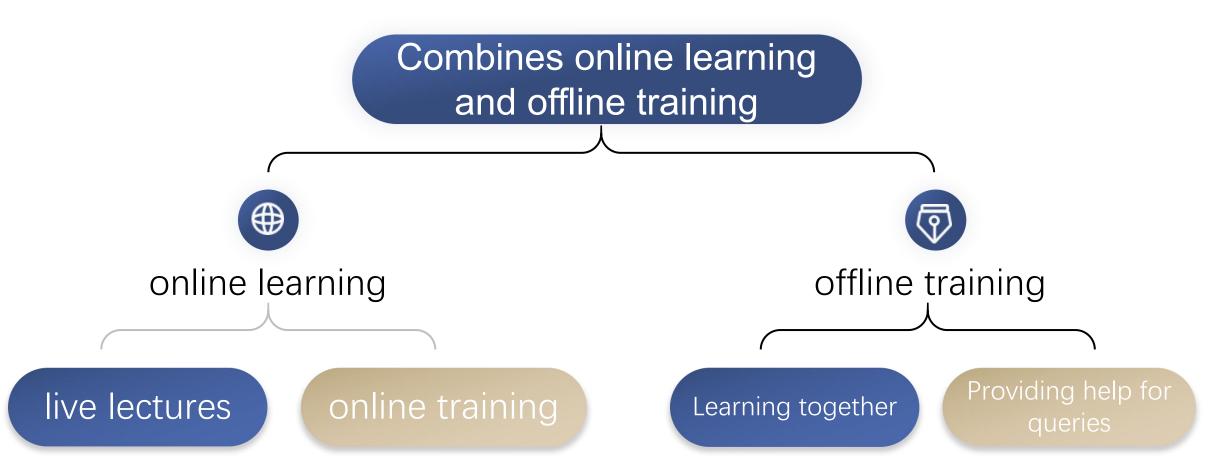

Combines
vertical leading
with horizontal
linkage

We have formed and gradually improved the management system of departments and bureaus responsible for tax collection and administration of the STA, building an all-round discipline led and highly collaborative education and training framework are combined.