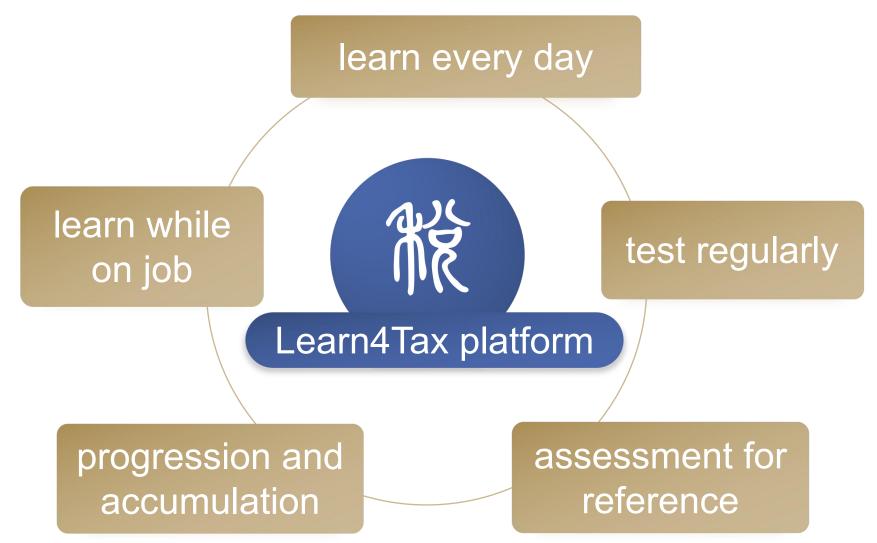

#### **BUILDING A GROWTH-FRIENDLY TAX ENVIRONMENT**

Learn4Tax platform

Online learning and training platform

#### other functions

#### learning

#### training

### testing

#### evaluation

Turning gradually the platform into a new battle field for ideological arming, a new vehicle for cadre training, and a new priority of team management and tax administration.

platform management