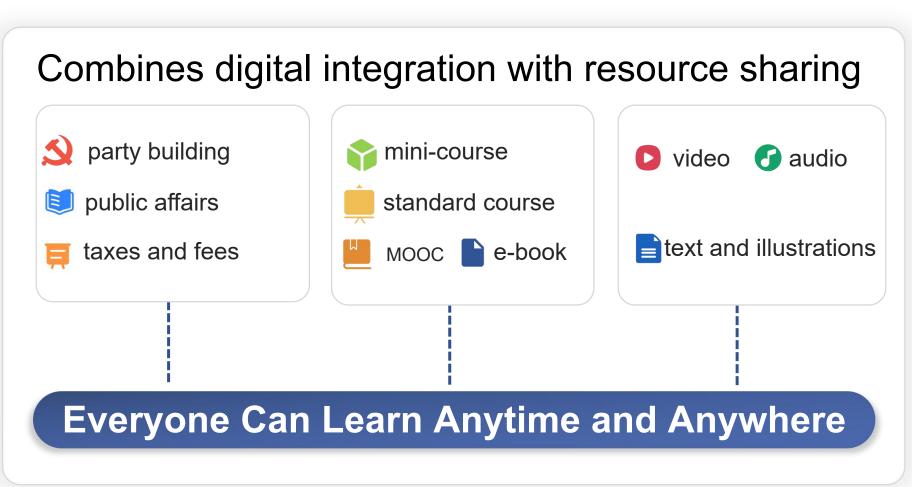

#### **BUILDING A GROWTH-FRIENDLY TAX ENVIRONMENT**

Learn4Tax platform

Online learning and training platform

#### other functions

#### learning

#### training

### testing

#### evaluation

Turning gradually the platform into a new battle field for ideological arming, a new vehicle for cadre training, and a new priority of team management and tax administration.

platform management