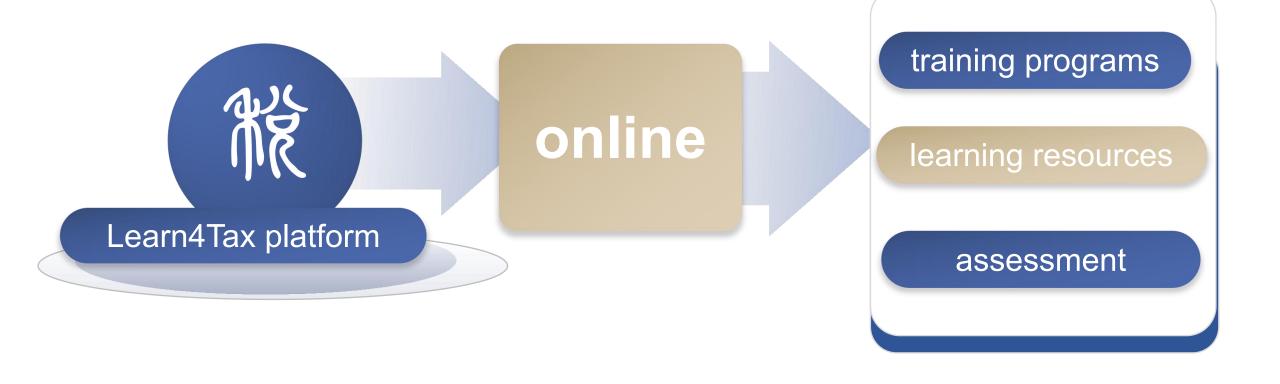

#### **BUILDING A GROWTH-FRIENDLY TAX ENVIRONMENT**

Learn4Tax platform

Online learning and training platform

learning resources

learning methods

promoting learning through examination

Integrates online learning and online testing

All learning and training must be tested while learning and testing must be combined